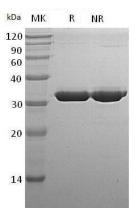

#### **Purity**

>95% as determined by SDS-PAGE.

## **SDS-PAGE**

Human SULT1A1/STP/STP1/OK/SW-cl.88 (His tag) recombinant protein