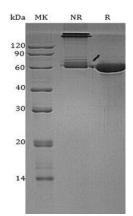

#### Purity

>95% as determined by SDS-PAGE.

#### Storage

Store at <-20°C, minimize freeze-thaw cycles. **SDS-PAGE** 

Human P4HB/ERBA2L/PDI/PDIA1/PO4DB (His tag) recombinant protein