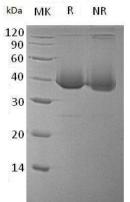

### Purity

>95% as determined by SDS-PAGE.

### **SDS-PAGE**

Human LDHB (His tag) recombinant protein