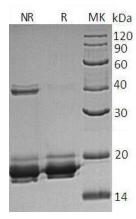

## **Purity**

>95% as determined by SDS-PAGE.

#### **SDS-PAGE**

Human GGACT/A2LD1 (His tag) recombinant protein