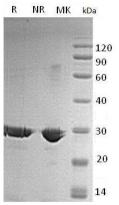

#### Purity

>95% as determined by SDS-PAGE.

#### **SDS-PAGE**

Human TPI1/TPI (His tag) recombinant protein