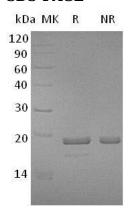

# **Purity**

>95% as determined by SDS-PAGE.

### **SDS-PAGE**

Human MDP1 (His tag) recombinant protein