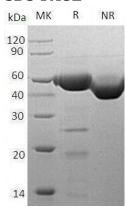

## **Purity**

>95% as determined by SDS-PAGE.

#### **SDS-PAGE**

Human PNLIPRP2/PLRP2 (His tag) recombinant protein