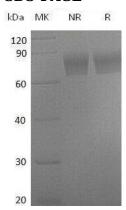

#### **Purity**

>95% as determined by SDS-PAGE.

#### **SDS-PAGE**

Mouse Serpinf2/Pli (His tag) recombinant protein