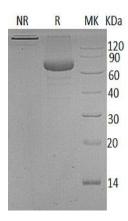

# **Purity**

>95% as determined by SDS-PAGE.

#### **SDS-PAGE**

Human PSG9/PSG11 (His tag) recombinant protein