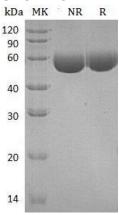

#### **Purity**

>95% as determined by SDS-PAGE.

#### **SDS-PAGE**

Human CPM (His tag) recombinant protein