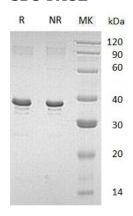

## **Purity**

>95% as determined by SDS-PAGE.

#### **SDS-PAGE**

Human CCNH (His tag) recombinant protein