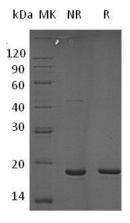

## **Purity**

>95% as determined by SDS-PAGE.

#### **SDS-PAGE**

Human PPIL1/CYPL1/CGI-124/UNQ2425 (His tag) recombinant protein