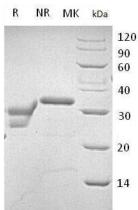

## **Purity**

>95% as determined by SDS-PAGE.

#### **SDS-PAGE**

Human CTSL/CTSL1 (His tag) recombinant protein