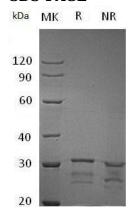

#### **Purity**

>95% as determined by SDS-PAGE.

#### **SDS-PAGE**

Human IDI2 (His tag) recombinant protein