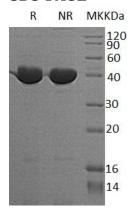

## **Purity**

>95% as determined by SDS-PAGE.

#### **SDS-PAGE**

Mouse Serpinf1/Pedf/Sdf3 recombinant protein