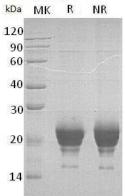

#### Purity

>95% as determined by SDS-PAGE.

## SDS-PAGE

Human RNASE6/RNS6 (His tag) recombinant protein