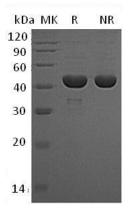

#### **Purity**

>95% as determined by SDS-PAGE.

#### **SDS-PAGE**

Human PGK1/PGKA/MIG10/OK/SW-cl.110 (His tag) recombinant protein