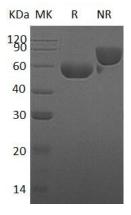

#### **Purity**

>95% as determined by SDS-PAGE.

#### **SDS-PAGE**

Human HYAL1/LUCA1 (His tag) recombinant protein