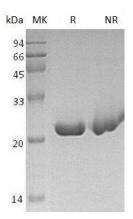

#### Purity

>95% as determined by SDS-PAGE.

#### Storage

Store at <-20°C, minimize freeze-thaw cycles. **SDS-PAGE** 

Human SENP8/DEN1/NEDP1/PRSC2/FKSG8 (His tag) recombinant protein