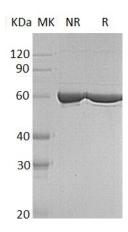

#### **Purity**

>95% as determined by SDS-PAGE.

# **SDS-PAGE**

Human PKLR/PK1/PKL (His tag) recombinant protein