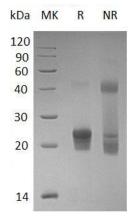

# **Purity**

>95% as determined by SDS-PAGE.

#### **SDS-PAGE**

Human GGCT/C7orf24/CRF21 (His tag) recombinant protein