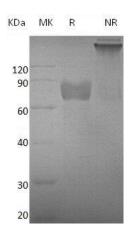

# **Purity**

>95% as determined by SDS-PAGE.

#### **SDS-PAGE**

Mouse Ghr/mCG\_141048 (Fc tag) recombinant protein