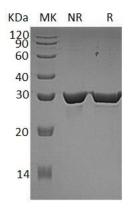

#### **Purity**

>95% as determined by SDS-PAGE.

#### **SDS-PAGE**

Human HPGD/PGDH1/SDR36C1 (His tag) recombinant protein