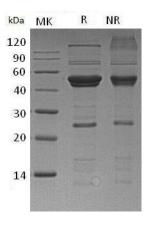

### **Purity**

>95% as determined by SDS-PAGE.

#### **Storage**

Store at <-20°C, minimize freeze-thaw cycles. **SDS-PAGE** 

Human ATG4A/APG4A/AUTL2 (His tag) recombinant protein