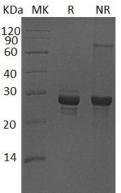

#### Purity

>95% as determined by SDS-PAGE.

#### **SDS-PAGE**

Human CALCB/CALC2 (GST tag) recombinant protein