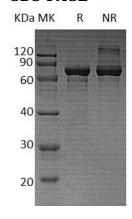

#### **Purity**

>95% as determined by SDS-PAGE.

#### **SDS-PAGE**

Human IMPDH2/IMPD2 (His tag) recombinant protein