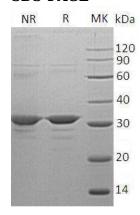

#### **Purity**

>95% as determined by SDS-PAGE.

### **SDS-PAGE**

Human CLIC4 (His tag) recombinant protein