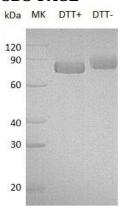

#### **Purity**

>95% as determined by SDS-PAGE.

#### **SDS-PAGE**

Human KLKB1/KLK3 (His tag) recombinant protein