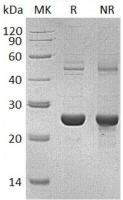

# Purity

>95% as determined by SDS-PAGE.

# SDS-PAGE

Human CTF1 (His tag) recombinant protein