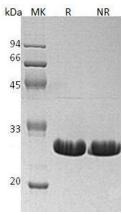

# **Purity**

>95% as determined by SDS-PAGE.

#### **SDS-PAGE**

Human BCL2L1/BCL2L/BCLX (His tag) recombinant protein