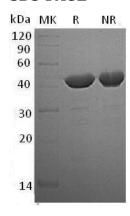

# **Purity**

>95% as determined by SDS-PAGE.

#### **SDS-PAGE**

Human IDO1/IDO/INDO (His tag) recombinant protein