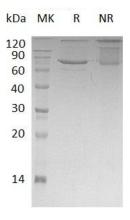

minopeptidase 1, Aminoacylproline Aminopeptidase, Cytosolic Aminopeptidase P, Soluble Aminopeptidase P, sAmp, X-Pro Aminopeptidase 1, X-Prolyl Aminopeptidase 1 Soluble, XPNPEP1, XPNPEPL1

#### **Protein Construction**

A DNA sequence encoding the Human XPNPEP1/XPNPEPL/XPNPEPL1 Pro2-His623 is expressed with a 6His tag at the C-terminus.

### **Organism**

Human

# **Expression Host**

E.coli

# **QC Testing**

# **Purity**

>95% as determined by SDS-PAGE.

### **Endotoxin**

<1.0 EU per  $\mu g$  protein as determined by the LAL method.

# **Stability**

Store for up to 6 months at -20°C

#### **Formulation**

Supplied as a 0.2  $\mu m$  filtered solution of 20mM TrisHCl, 10% Glycerol, pH 8.0.

# **Usage Guide**

### **Storage**

Store at <-20°C, minimize freeze-thaw cycles. **SDS-PAGE** 



Human XPNPEP1/XPNPEPL/XPNPEPL1 (His tag) recombinant protein