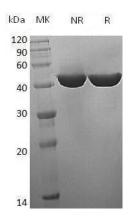

### **Purity**

>95% as determined by SDS-PAGE.

#### **Storage**

Store at <-20°C, minimize freeze-thaw cycles. **SDS-PAGE** 

Human IDH1/PICD (His tag) recombinant protein