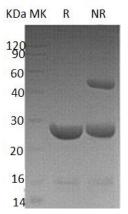

#### Purity

>95% as determined by SDS-PAGE.

#### **SDS-PAGE**

Human YKT6 (His tag) recombinant protein