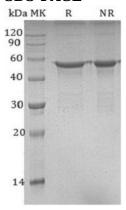

### **Purity**

>95% as determined by SDS-PAGE.

#### **SDS-PAGE**

Human POLD2 (His tag) recombinant protein