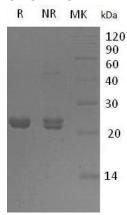

### **Purity**

>95% as determined by SDS-PAGE.

#### **SDS-PAGE**

Human SOD2 (His tag) recombinant protein