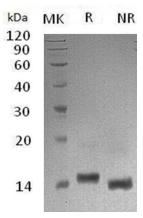

## **Purity**

>95% as determined by SDS-PAGE.

#### **SDS-PAGE**

Human LALBA/LYZL7 (His tag) recombinant protein