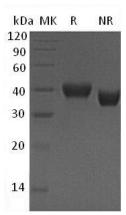

## **Purity**

>95% as determined by SDS-PAGE.

### **SDS-PAGE**

Human RNASET2/RNASE6PL (His tag) recombinant protein