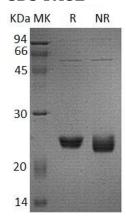

### **Purity**

>95% as determined by SDS-PAGE.

#### **SDS-PAGE**

Human UBE2M/UBC12 recombinant protein