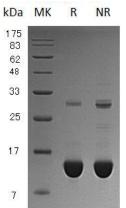

#### Purity

>95% as determined by SDS-PAGE.

#### **SDS-PAGE**

Human S100P/S100E (His tag) recombinant protein