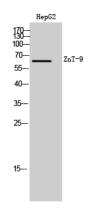

## **Validations**

Fig1:; Western Blot analysis of HepG2 cells using ZnT-9 Polyclonal Antibody. Secondary antibody □catalog#: HA1001) was diluted at 1:20000