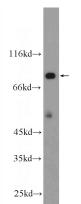

# Antibody description

HECTD2 Rabbit Polyclonal antibody. Positive WB detected in mouse brain tissue. Observed molecular weight by Western-blot: 88 kDa

#### Validations

mouse brain tissue were subjected to SDS PAGE followed by western blot with Catalog No:111397(HECTD2 Antibody) at dilution of 1:1000