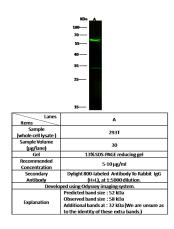

yclonal to Human LILRA2

**Preparation** 

Produced in rabbits immunized with a synthetic peptide corresponding to the N-terminus of the Human LILRA2, and purified by antigen affinity chromatography.

**Formulation** 

0.2 µm filtered solution in PBS

**Storage** 

This antibody can be stored at  $2^{\circ}\text{C-8°C}$  for one month without detectable loss of activity. Antibody products are stable for twelve months from date of receipt when stored at -20°C to -80°C.

Preservative-Free.

Sodium azide is recommended to avoid contamination (final concentration 0.05%-0.1%). It

is toxic to cells and should be disposed of properly. Avoid repeated freeze-thaw cycles.

**Clonality** 

Polyclonal

**Ig Type** 

Rabbit IgG

**Applications** 

WB

**Dilutions** 

WB: 5-10 µg/ml

**Validations** 



Human LILRA2 Western blot (WB) 14567