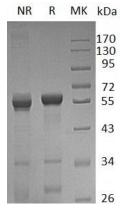

#### **Purity**

>95% as determined by SDS-PAGE.

# **SDS-PAGE**

Human LACTB2/CGI-83 (GST tag) recombinant protein