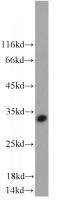

# **Antibody description**

NKG2A Rabbit Polyclonal antibody. Positive WB detected in Jurkat cells, HEK-293 cells, human liver tissue. Positive IHC detected in human lung cancer tissue. Observed molecular weight by Western-blot: 33kd

#### Validations

Jurkat cells were subjected to SDS PAGE followed by western blot with Catalog No:113197(KLRC1 antibody) at dilution of 1:800

Immunohistochemical of paraffin-embedded human lung cancer using Catalog No:113197(KLRC1 antibody) at dilution of 1:100 (under 10x lens)