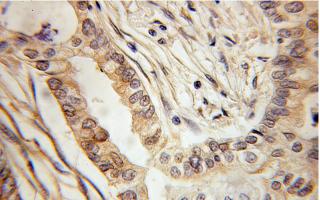

# **Antibody description**

NKG2A Rabbit Polyclonal antibody. Positive WB detected in Jurkat cells, HEK-293 cells, human liver tissue. Positive IHC detected in human lung cancer tissue. Observed molecular weight by Western-blot: 33kd

#### Validations

Jurkat cells were subjected to SDS PAGE followed by western blot with Catalog No:113197(KLRC1 antibody) at dilution of 1:800

Immunohistochemical of paraffin-embedded human lung cancer using Catalog No:113197(KLRC1 antibody) at dilution of 1:100 (under 10x lens)