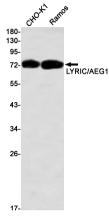

# Validations

Western blot detection of LYRIC/AEG1 in CHO-K1,Ramos using LYRIC/AEG1 Rabbit mAb(1:1000 diluted)