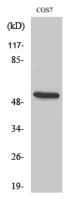

## **Validations**

Fig1:; Western Blot analysis of various cells using CD2BP2 Polyclonal Antibody diluted at 1: 1000