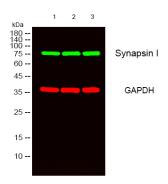

retrieval(>98°C,20min)

Western blot analysis of lysates Hela,293, 3T3 cells, primary antibody was diluted at 1:1000, 4° over night, secondary antibodywas diluted at 1:10000, 37° 1hour.