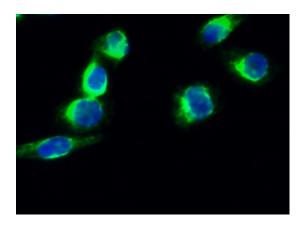

#### **Validations**

Immunofluorescence analysis of Hela cell. Synapsin I Polyclonal Antibody(green) was diluted at 1:200(4° overnight)

Immunohistochemical analysis of paraffinembedded Rat-lung tissue. Synapsin I Polyclonal Antibody was diluted at 1:200(4°C,overnight). Sodium citrate pH 6.0 was used for antibody