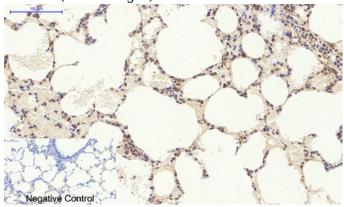

#### **Validations**

Immunofluorescence analysis of Hela cell. Synapsin I Polyclonal Antibody(green) was diluted at 1:200(4° overnight)

Immunohistochemical analysis of paraffinembedded Rat-lung tissue. Synapsin I Polyclonal Antibody was diluted at 1:200(4°C,overnight). Sodium citrate pH 6.0 was used for antibody

retrieval(>98°C,20min)

Western blot analysis of lysates Hela,293, 3T3 cells, primary antibody was diluted at 1:1000, 4° over night, secondary antibodywas diluted at 1:10000, 37° 1hour.