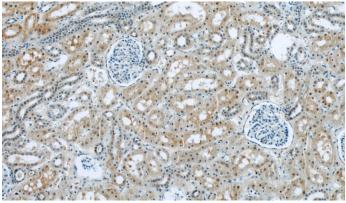

## Validations

HepG2 cells were subjected to SDS PAGE followed by western blot with Catalog No:114097(PPP2R1A antibody) at dilution of 1:500

Immunohistochemical of paraffin-embedded human kidney using Catalog No:114097(PPP2R1A antibody) at dilution of 1:50 (under 10x lens)