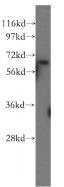

#### **Antibody description**

PPP2R1A Rabbit Polyclonal antibody. Positive WB detected in HepG2 cells, A431 cells, HeLa cells, mouse kidney tissue. Positive IHC detected in human kidney tissue, human ovary tumor tissue. Observed molecular weight by Western-blot: 65 kDa

## Validations

HepG2 cells were subjected to SDS PAGE followed by western blot with Catalog No:114097(PPP2R1A antibody) at dilution of 1:500

Immunohistochemical of paraffin-embedded human kidney using Catalog No:114097(PPP2R1A antibody) at dilution of 1:50 (under 10x lens)