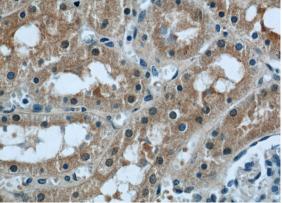

# PPP2R1A antibody

Catalog Number: 114097

Immunohistochemical of paraffin-embedded

human kidney using Catalog No:114097(PPP2R1A antibody) at dilution of 1:50 (under 40x lens)