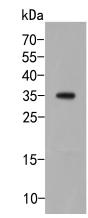

**Dilutions** 

WB: 1:500-1:1,000

**Validations** 

Fig1:; Western blot analysis of TMEM119 on SHSY5Y cell lysate. Proteins were transferred to a PVDF membrane and blocked with 5% BSA in PBS for 1 hour at room temperature. The primary antibody (1/500) was used in 5% BSA at room temperature for 2 hours. Goat Anti-Rabbit IgG - HRP Secondary Antibody (HA1001) at 1:5,000 dilution was used for 1 hour at room temperature.